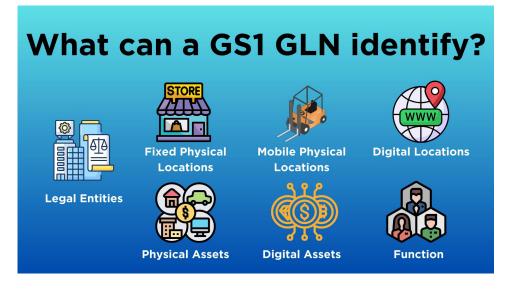

# What is a GLN?

To put it simply, GS1 Global Location Numbers (<u>GLNs</u>) are "**an IC or Passport Number that** <u>identify locations, entities and assets</u>".