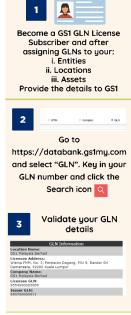

## Want to get GLNs? GS1 Malaysia offers GLN Membership Licenses! Getting your GLN License is Quick & Easy!

### Steps to Register for your GLNs:

- 1. Fill in the GLN application here: <u>https://www.gs1my.com/member/r1/node/20</u> and submit together with copies of your company registration documents.
- 2. **In 3 to 5 working days,** receive your GLN and start optimizing your business operations!